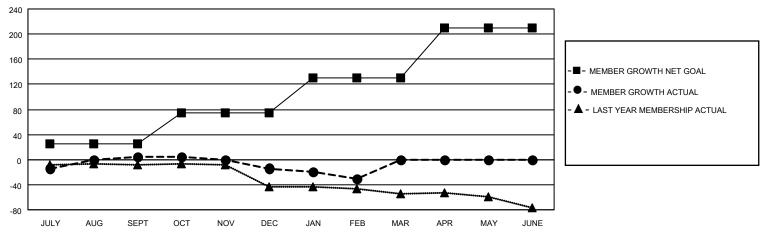

#### GOALS AND ACTUAL MEMBERS CUMULATIVE

| DROPPED CLUBS: 1          |    | 7 CLUBS OF 32 ADDED 1 OR MORE | GENDER DISTRIBUTION             |              |     |
|---------------------------|----|-------------------------------|---------------------------------|--------------|-----|
|                           |    | NEW MEMBERS                   | MALE                            | 321 (58.36%) |     |
|                           |    |                               | FEMALE                          | 229 (41.64%) |     |
| DROPPED MEMBERS           |    |                               |                                 | , ,          |     |
| DECEASED                  | 5  | CLICK HERE FOR CUMULATIVE     | TOTAL FAMILY UNIT MEMBERS       |              | 114 |
| CLUB CANCELLED 5 OTHER 56 |    | MEMBERSHIP DATA               |                                 |              |     |
|                           |    |                               | FAMILY MEMBERS PAYING HALF DUES |              | 60  |
| TOTAL                     | 66 |                               | 000                             |              |     |

## District 4 L1

| Clubs         |               |             |               | Members               |                        |                         |                                                    |  |
|---------------|---------------|-------------|---------------|-----------------------|------------------------|-------------------------|----------------------------------------------------|--|
|               | RESULTS FOR   | R 2020-2021 |               | RESULTS FOR 2020-2021 |                        |                         |                                                    |  |
| QUARTER       | NEW CLUB GOAL | NEW CLUBS   | DROPPED CLUBS | QUARTER MEM           | BER GROWTH NET<br>GOAL | MEMBER GROWTH<br>ACTUAL | DROPPED<br>MEMBERS ACTUAL<br>(including transfers) |  |
| JULY/AUG/SEPT | 1             | 0           | 0             | JULY/AUG/SEPT         | 25                     | 26                      | 20                                                 |  |
| OCT/NOV/DEC   | 1             | 0           | 0             | OCT/NOV/DEC           | 50                     | 6                       | 25                                                 |  |
| JAN/FEB/MAR   | 1             | 0           | 1             | JAN/FEB/MAR           | 55                     | 6                       | 21                                                 |  |
| APR/MAY/JUNE  | 1             | 0           | 0             | APR/MAY/JUNE          | 80                     | 0                       | 0                                                  |  |