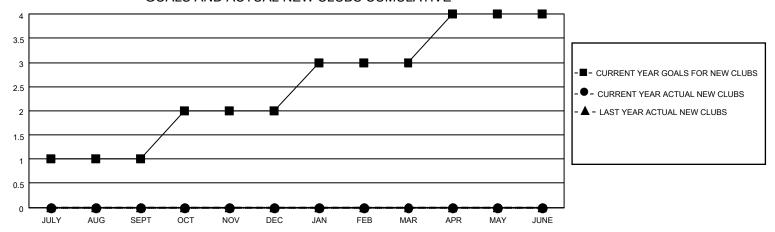

### GOALS AND ACTUAL NEW CLUBS CUMULATIVE

## District 4 L1

| Clubs         |               |             |               | Members               |                        |                         |                                                    |  |
|---------------|---------------|-------------|---------------|-----------------------|------------------------|-------------------------|----------------------------------------------------|--|
|               | RESULTS FOR   | R 2020-2021 |               | RESULTS FOR 2020-2021 |                        |                         |                                                    |  |
| QUARTER       | NEW CLUB GOAL | NEW CLUBS   | DROPPED CLUBS | QUARTER MEM           | BER GROWTH NET<br>GOAL | MEMBER GROWTH<br>ACTUAL | DROPPED<br>MEMBERS ACTUAL<br>(including transfers) |  |
| JULY/AUG/SEPT | 1             | 0           | 0             | JULY/AUG/SEPT         | 25                     | 26                      | 20                                                 |  |
| OCT/NOV/DEC   | 1             | 0           | 0             | OCT/NOV/DEC           | 50                     | 6                       | 25                                                 |  |
| JAN/FEB/MAR   | 1             | 0           | 1             | JAN/FEB/MAR           | 55                     | 6                       | 21                                                 |  |
| APR/MAY/JUNE  | 1             | 0           | 0             | APR/MAY/JUNE          | 80                     | 0                       | 0                                                  |  |